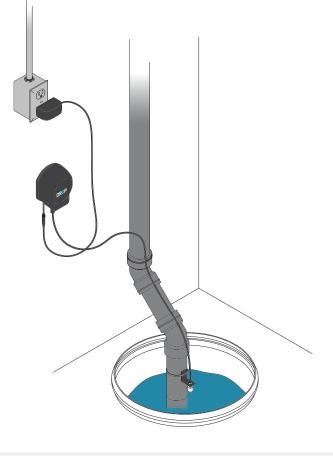

DROP Alert provides critical data to the DROP water management system to help protect your home from water damage. DROP Alert will sense high or low water levels and continuously monitor the temperature. This is especially useful in homes that depend on a sump pump to keep their basement dry.

DROP

Installation of the DROP Alert is quick and easy.

Simply mount it to the wall, fasten its float to the desired level, then add to your existing DROP Hub.